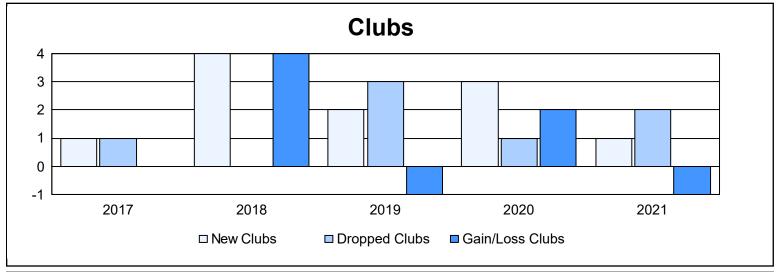

District 300D2 As of June 2021 Cumulative

| Year      | New<br>Clubs | Dropped<br>Clubs | Gain/<br>Loss<br>Clubs | New<br>Members | Charter<br>Members | Reinstate<br>Members | Transfer<br>Members | Total<br>Member<br>Added | Total<br>Members<br>Dropped | Gain/<br>Loss<br>Members |
|-----------|--------------|------------------|------------------------|----------------|--------------------|----------------------|---------------------|--------------------------|-----------------------------|--------------------------|
| 2016-2017 | 1            | 1                | 0                      | 317            | 38                 | 22                   | 28                  | 405                      | 397                         | 8                        |
| 2017-2018 | 4            | 0                | 4                      | 365            | 140                | 10                   | 19                  | 534                      | 458                         | 76                       |
| 2018-2019 | 2            | 3                | -1                     | 292            | 67                 | 33                   | 19                  | 411                      | 613                         | -202                     |
| 2019-2020 | 3            | 1                | 2                      | 343            | 110                | 47                   | 14                  | 514                      | 466                         | 48                       |
| 2020-2021 | 1            | 2                | -1                     | 310            | 45                 | 19                   | 11                  | 385                      | 423                         | -38                      |
| Average   | 2            | 1                | 1                      | 325            | 80                 | 26                   | 18                  | 450                      | 471                         | -22                      |