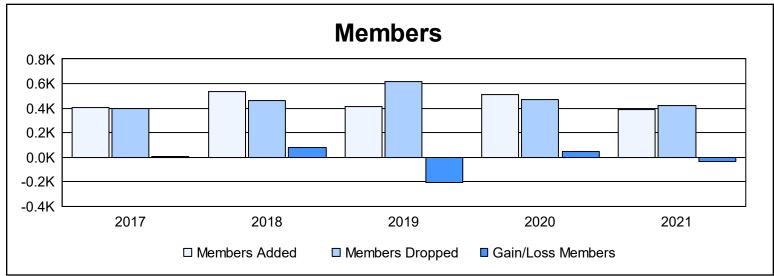

District 300D2 As of June 2021 Cumulative

| Year      | New<br>Clubs | Dropped<br>Clubs | Gain/<br>Loss<br>Clubs | New<br>Members | Charter<br>Members | Reinstate<br>Members | Transfer<br>Members | Total<br>Member<br>Added | Total<br>Members<br>Dropped | Gain/<br>Loss<br>Members |
|-----------|--------------|------------------|------------------------|----------------|--------------------|----------------------|---------------------|--------------------------|-----------------------------|--------------------------|
| 2016-2017 | 1            | 1                | 0                      | 317            | 38                 | 22                   | 28                  | 405                      | 397                         | 8                        |
| 2017-2018 | 4            | 0                | 4                      | 365            | 140                | 10                   | 19                  | 534                      | 458                         | 76                       |
| 2018-2019 | 2            | 3                | -1                     | 292            | 67                 | 33                   | 19                  | 411                      | 613                         | -202                     |
| 2019-2020 | 3            | 1                | 2                      | 343            | 110                | 47                   | 14                  | 514                      | 466                         | 48                       |
| 2020-2021 | 1            | 2                | -1                     | 310            | 45                 | 19                   | 11                  | 385                      | 423                         | -38                      |
| Average   | 2            | 1                | 1                      | 325            | 80                 | 26                   | 18                  | 450                      | 471                         | -22                      |